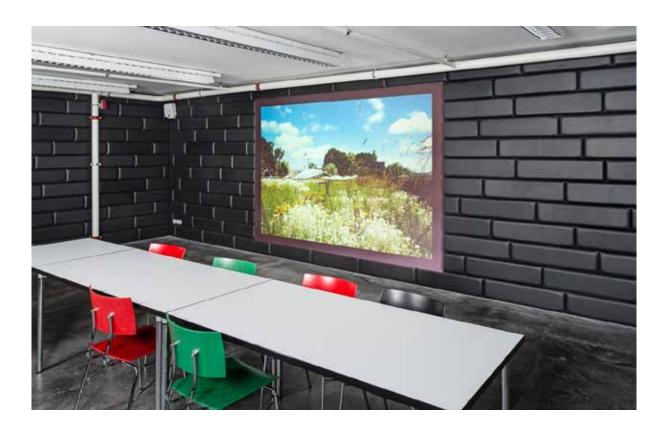

#### Facades and wall claddings

The facades and wall panels can be used both indoors and outdoors, and can be prepared to your liking in various shapes and sizes.