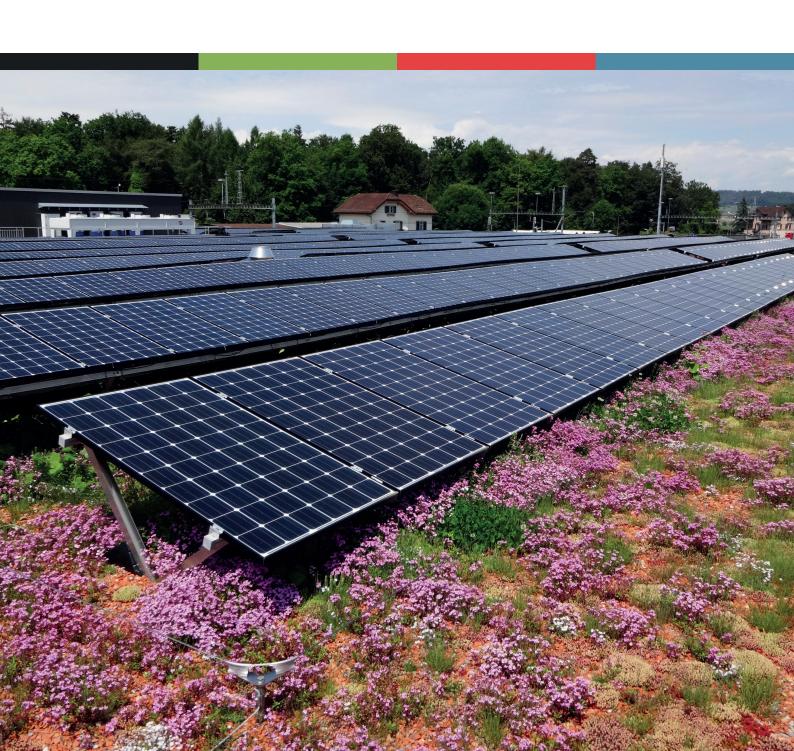

## The advantages of the unique EnergyGreenRoof system from Contec:

- Lightweight construction (substructure: 6 kg/m2, without PV modules)
- More performance, no additional costs compared with deep elevation systems
- No yield loss due to shading of the plants. Module height lower edge min. 30 cm from substrate
- Increased yield thanks to cooler roof climate
- Snow slides off quickly
- Easy care, control and cleaning thanks to raised installation
- · Ecological added value of the flat roof thanks to combination of photovoltaics and greening
- · Higher biodiversity
- Water retention thanks to green roof
- Integrated water storage in the elevation
- Problem-free integration of fall protection
- Quick installation