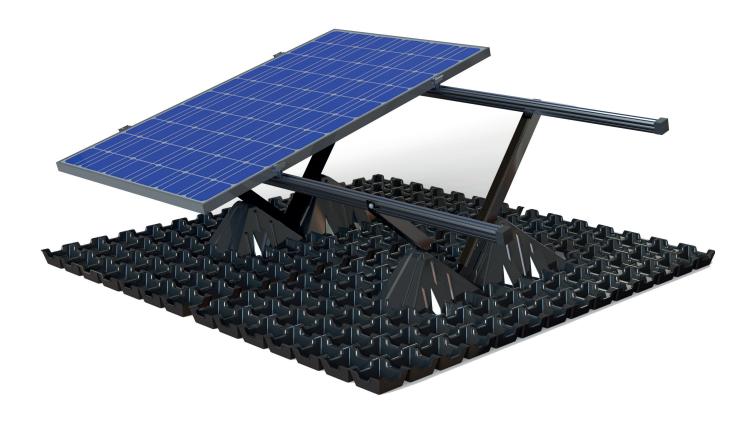

## The advantages of the unique EnergyGreenRoof system from Contec:

- Lightweight construction (substructure: 6 kg/m2, without PV modules)
- More performance, no additional costs compared with deep elevation systems
- No yield loss due to shading of the plants. Module height lower edge min. 30 cm from substrate
- Increased yield thanks to cooler roof climate
- Snow slides off quickly
- Easy care, control and cleaning thanks to raised installation
- · Ecological added value of the flat roof thanks to combination of photovoltaics and greening
- · Higher biodiversity
- Water retention thanks to green roof
- Integrated water storage in the elevation
- Problem-free integration of fall protection
- Quick installation